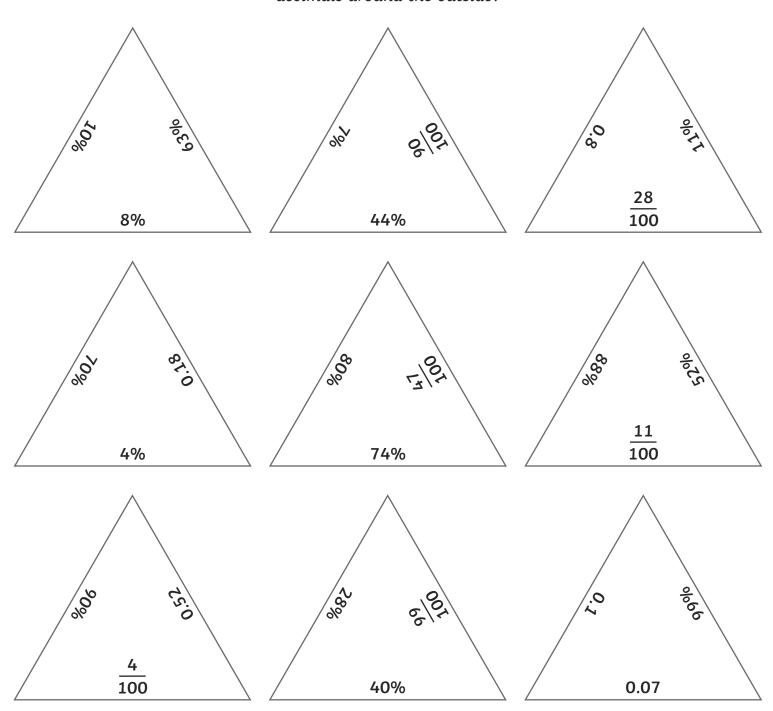

### Percentage Equivalents Jigsaw

I can write percentages as equivalent fractions and decimals.

Can you write the equivalents for the percentages, fractions and decimals around the outside?