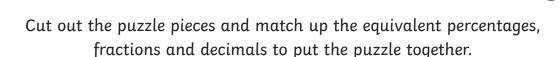

### Percentage Equivalents Jigsaw

I can write percentages as equivalent fractions and decimals.

Can you write the equivalents for the percentages, fractions and decimals around the outside?