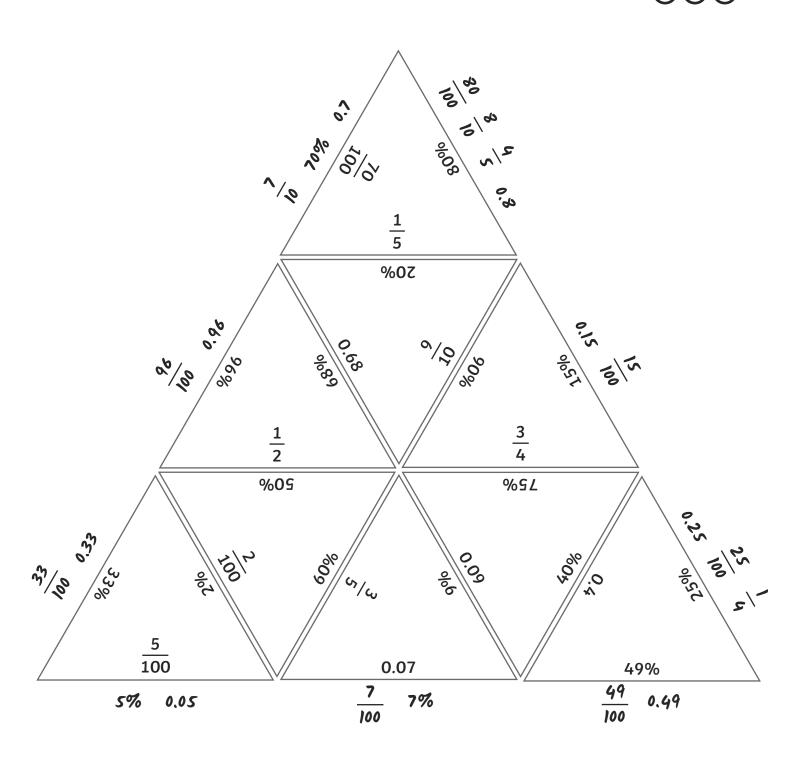

# Percentage Equivalents Jigsaw **Answers**

I can write percentages as equivalent fractions and decimals.