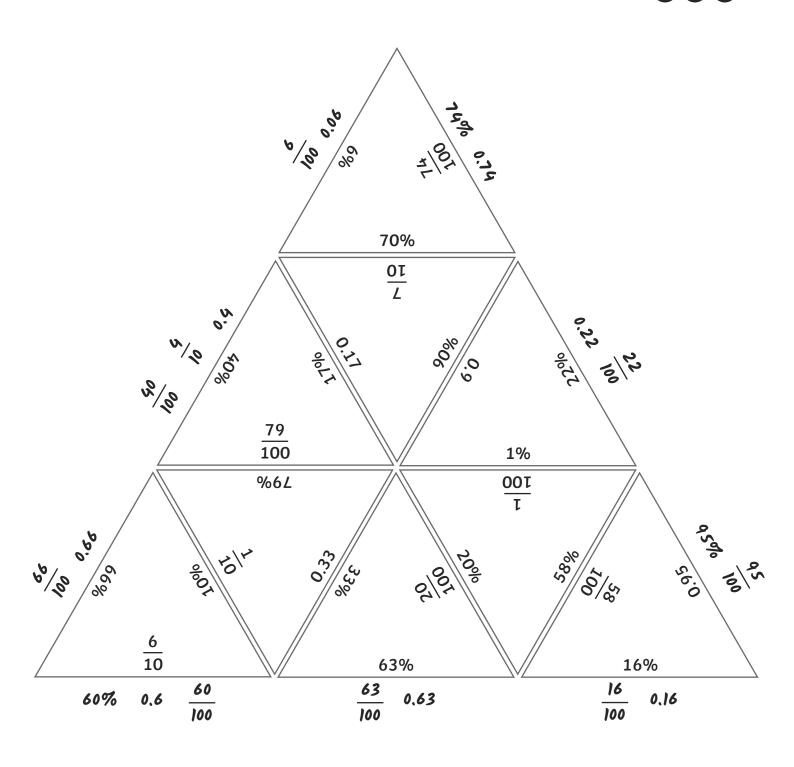

# Percentage Equivalents Jigsaw **Answers**

I can write percentages as equivalent fractions and decimals.