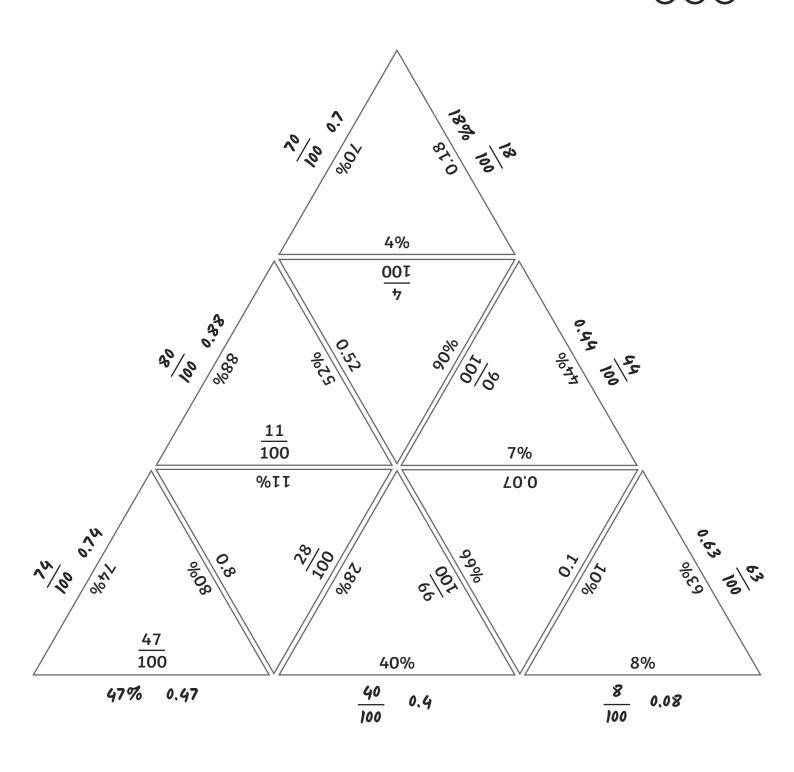

# Percentage Equivalents Jigsaw **Answers**

I can write percentages as equivalent fractions and decimals.