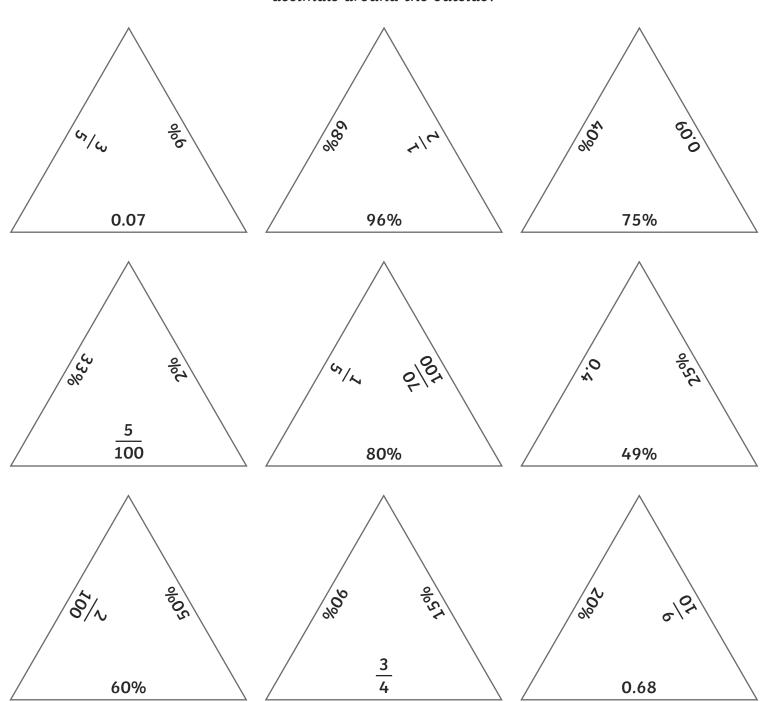

### Percentage Equivalents Jigsaw

I can write percentages as equivalent fractions and decimals.

Can you write the equivalents for the percentages, fractions and decimals around the outside?