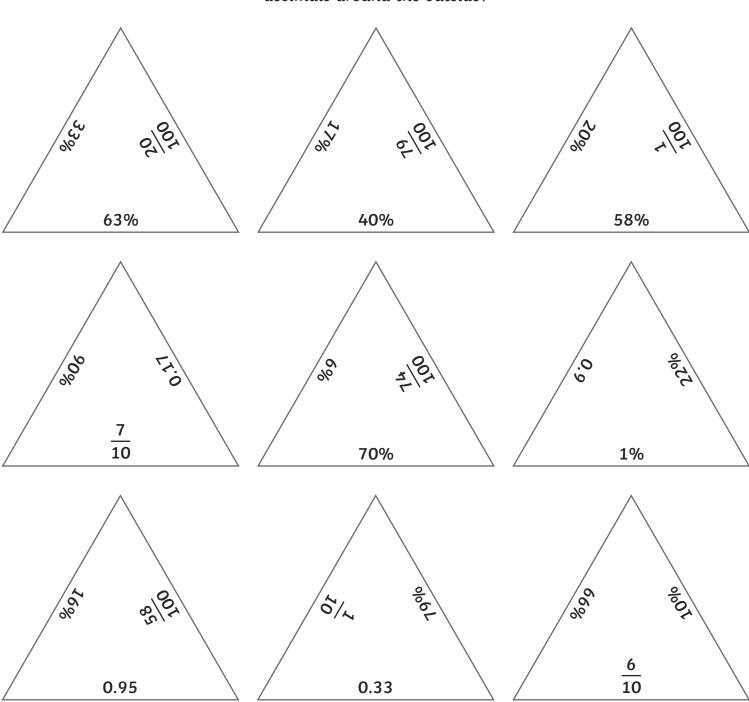

# Percentage Equivalents Jigsaw **Answers**

I can write percentages as equivalent fractions and decimals.