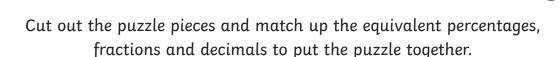

# Percentage Equivalents Jigsaw **Answers**

I can write percentages as equivalent fractions and decimals.