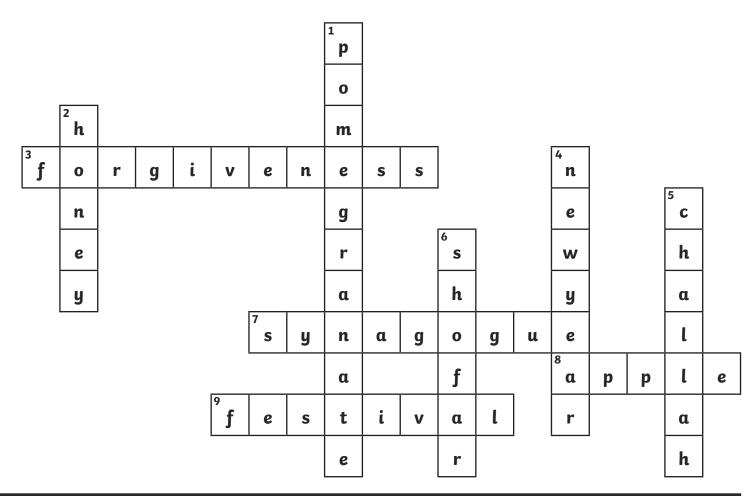

# Rosh Hashanah Crossword - Answers

### **Across**

- Jewish people ask this of God at this time.
- 7. A Jewish place of prayer and worship.
- 8. Fruit used to remind people of Adam and Eve.
- 9. This is a time of celebration for religious reasons.

## Down

- These with the tiny seeds, represent a sweet year to come.
- 2. Apples are dipped in this during Rosh Hashanah.
- Rosh Hashanah is a celebration for this time of year.
- 5. The special bread.
- 6. This is blown during Rosh Hashanah.