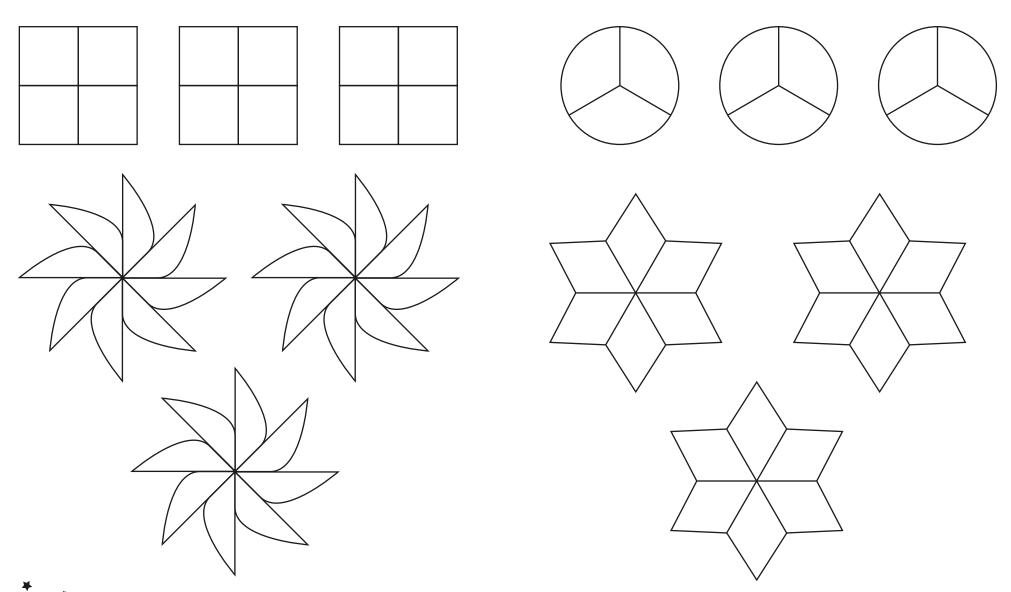

## Spin and Colour a Fraction

I can colour  $\frac{1}{2}$ ,  $\frac{1}{4}$ ,  $\frac{1}{3}$ ,  $\frac{2}{4}$  and  $\frac{3}{4}$  of a shape.

## How to play

Colours:

 $\frac{1}{2}$  = blue,  $\frac{1}{4}$  = green,  $\frac{2}{4}$  = red,  $\frac{3}{4}$  = yellow,  $\frac{1}{3}$  = orange

Points:

Shape fully coloured = 3 points

Shape partly coloured = 1 point

- 1. Spin the spinner.
- 2. Colour any shape on your game board to match the fraction on the spinner.
- 3. Next time, choose a new shape or continue to colour the previous shape.
- 4. At the end of play, count up your points.
- 5. The player with the most points is the winner.