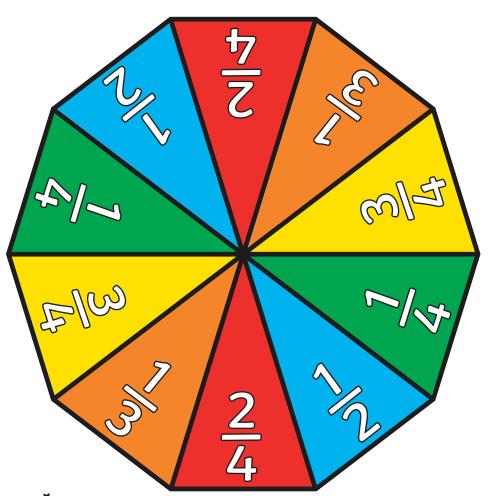

## Spin and Colour a Fraction

I can colour  $\frac{1}{2}$ ,  $\frac{1}{4}$ ,  $\frac{1}{3}$ ,  $\frac{2}{4}$  and  $\frac{3}{4}$  of a shape.

## How to play

Colours:

 $\frac{1}{2}$  = blue,  $\frac{1}{4}$  = green,  $\frac{2}{4}$  = red,  $\frac{3}{4}$  = yellow,  $\frac{1}{3}$  = orange

Points:

Shape fully coloured = 3 points

Shape partly coloured = 1 point

- 1. Spin the spinner.
- 2. Colour any shape on your game board to match the fraction on the spinner.
- 3. Next time, choose a new shape or continue to colour the previous shape.
- 4. At the end of play, count up your points.
- 5. The player with the most points is the winner.