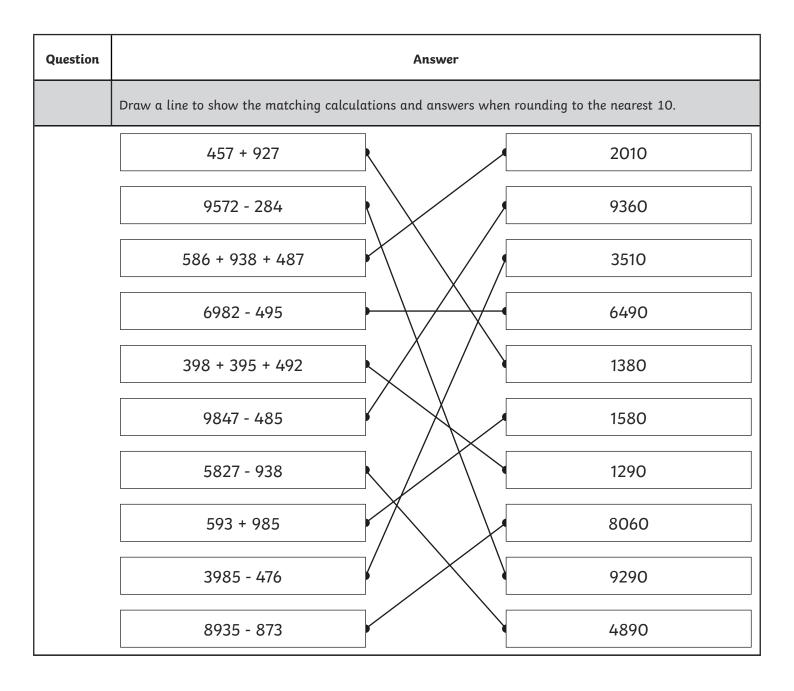

One of the qualities that NASA look for in an astronaut is the ability to solve problems. Solve the following calculations, then round the answer to the nearest 10. Draw a line to show the matching calculations and answers when rounding to the nearest 10.

| 2010 |  |
|------|--|
| 9360 |  |
| 3510 |  |
| 6490 |  |
| 1380 |  |
| 1580 |  |
| 1290 |  |
| 8060 |  |
| 9290 |  |
| 4890 |  |

| 457 + 927       |
|-----------------|
| 9572 - 284      |
| 586 + 938 + 487 |
| 6982 - 495      |
| 398 + 395 + 492 |
| 9847 - 485      |
| 5827 - 938      |
| 593 + 985       |
| 3985 - 476      |
| 8935 - 873      |