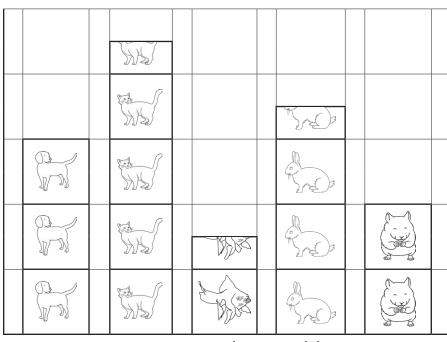

### Class Pets

Rabbit Hamster Fish Cat Dog

Answer the following questions.

Which is the most common pet? \_\_\_\_\_

How many pets are there in class? \_\_\_\_\_

How many more rabbits than hamsters are there?

How many fewer dogs than cats are there?

Write your own questions for a friend.

### Class Pets

Which is the most common pet? cat

How many pets are there in the class? 29

How many more rabbits than hamsters are there? 3

How many fewer dogs than cats are there? 3