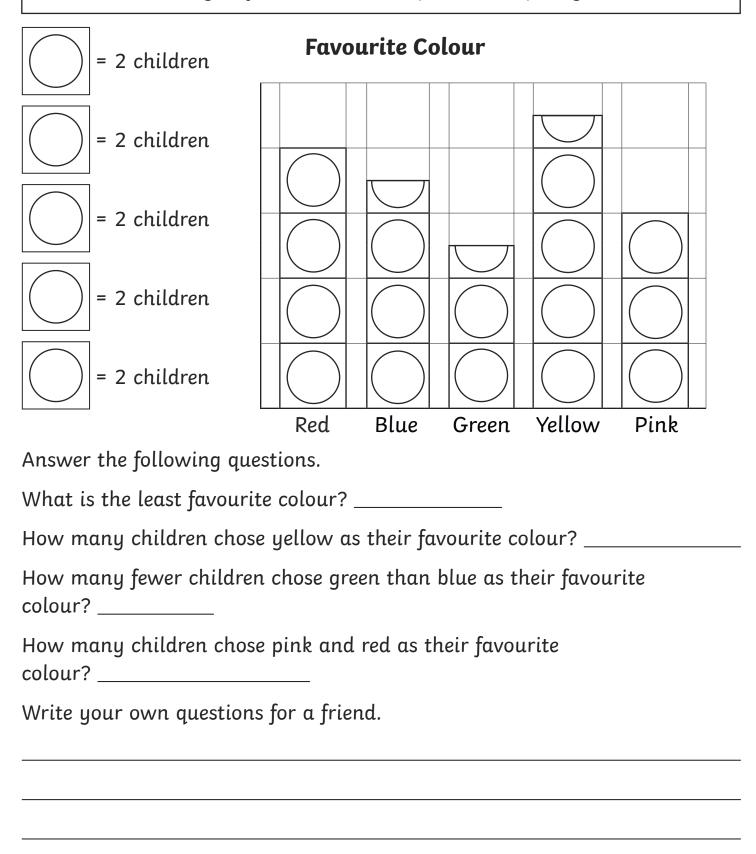

#### Favourite Colour

What is the least favourite colour? green

How many children chose yellow as their favourite colour? 9

How many fewer children chose green than blue as their favourite colour? 2

How many children chose pink and red as their favourite colour? 14