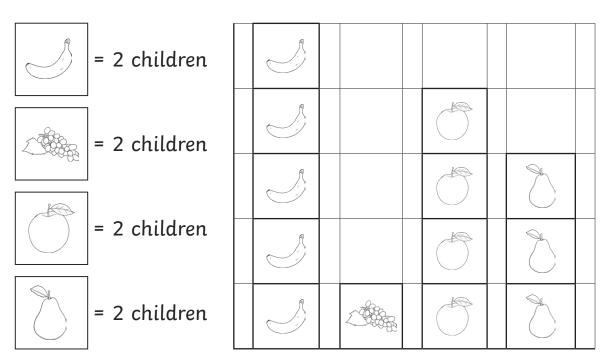

### **Favourite Fruit**

Banana

Answer the following questions.

What is the favourite fruit? \_\_\_\_\_\_

How many children chose apples as their favourite fruit? \_\_\_\_\_\_

Grapes

**Apples** 

Pears

How many more children chose bananas than grapes, as their favourite fruit? \_\_\_\_\_

How many children chose apples or pears as their favourite fruit?

Write your own questions for a friend.

#### Favourite Fruit

What is the favourite fruit? banana

How many children chose apples as their favourite fruit? 8

How many more children chose bananas than grapes, as their favourite fruit? 8

How many children chose apples or pears as their favourite fruit? 14