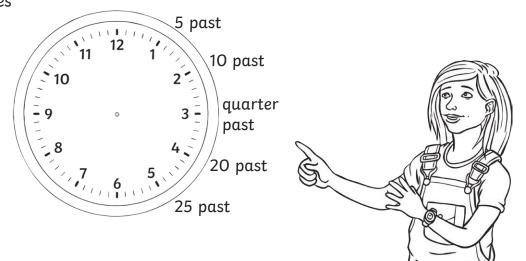

## **Five-Minute Digital Times**

I can tell the time in 5-minute intervals using a digital clock.

Past the Hour Times

1) Write the time in words under the digital clocks. The first one has been done for you.

## Five-Minute Digital Times **Answers**

| Question                                                     | Answer          |  |
|--------------------------------------------------------------|-----------------|--|
| <b>1.</b> Write the time in words under the digital clocks.  |                 |  |
| а.                                                           | 20 past 11      |  |
| b.                                                           | 25 past 6       |  |
| C.                                                           | quarter past II |  |
| d.                                                           | 5 past 12       |  |
| e.                                                           | 10 past 8       |  |
| f.                                                           | 20 past 7       |  |
| <b>2</b> . Write the time in words under the digital clocks. |                 |  |
| α.                                                           | 20 to 10        |  |
| b.                                                           | 10 to 9         |  |
| c.                                                           | 25 to 10        |  |
| d.                                                           | s to 7          |  |
| e.                                                           | 20 to 11        |  |
| f.                                                           | 5 to 12         |  |