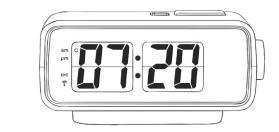

## **Five-Minute Digital Times**

I can tell the time in 5-minute intervals using a digital clock.

Past the Hour Times

1) Write the time in words under the digital clocks. The first one has been done for you.