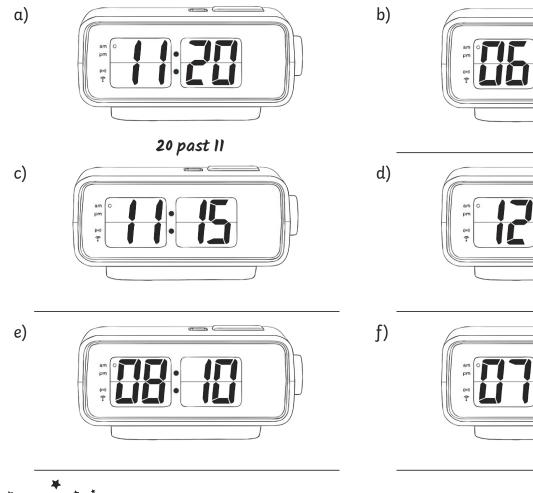

## **Five-Minute Digital Times**

I can tell the time in 5-minute intervals using a digital clock.

Past the Hour Times

1) Write the time in words under the digital clocks. The first one has been done for you.

## Five-Minute Digital Times **Answers**

| Question                                                     | Answer          |  |
|--------------------------------------------------------------|-----------------|--|
| <b>1.</b> Write the time in words under the digital clocks.  |                 |  |
| а.                                                           | 20 past 11      |  |
| b.                                                           | 25 past 6       |  |
| C.                                                           | quarter past II |  |
| d.                                                           | 5 past 12       |  |
| e.                                                           | 10 past 8       |  |
| f.                                                           | 20 past 7       |  |
| <b>2</b> . Write the time in words under the digital clocks. |                 |  |
| α.                                                           | 20 to 10        |  |
| b.                                                           | 10 to 9         |  |
| c.                                                           | 25 to 10        |  |
| d.                                                           | s to 7          |  |
| e.                                                           | 20 to 11        |  |
| f.                                                           | 5 to 12         |  |