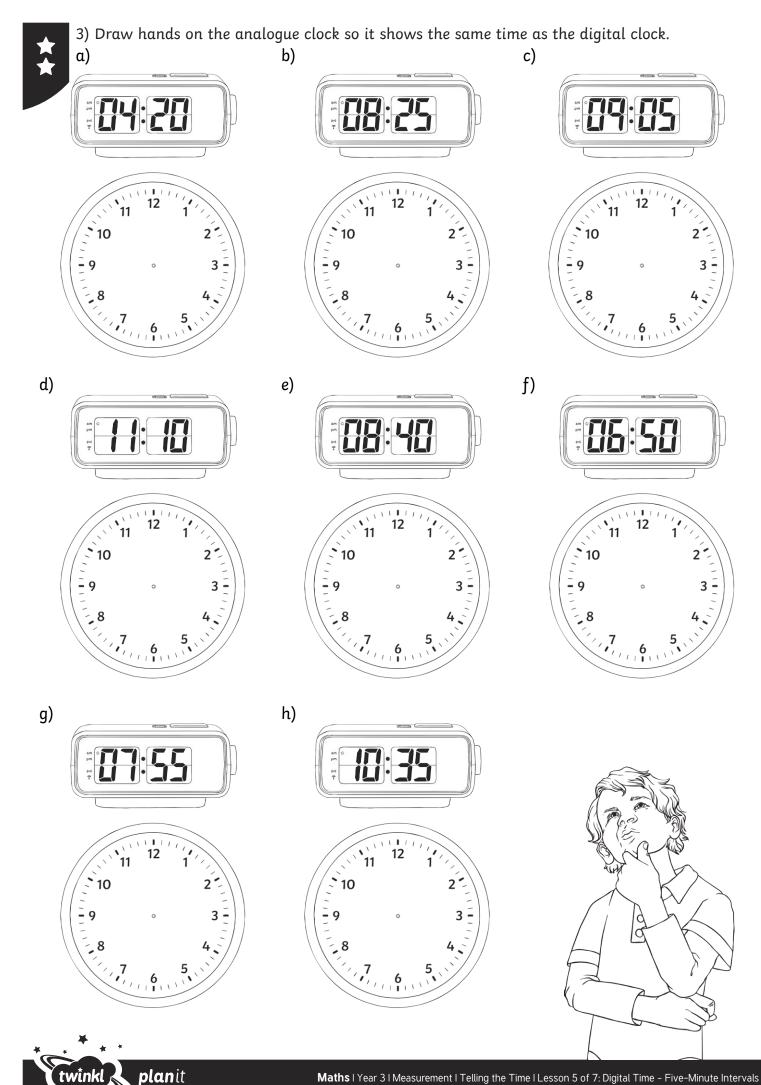

| Question                                                                                    | Answer     |  |
|---------------------------------------------------------------------------------------------|------------|--|
| <b>3</b> . Draw hands on the analogue clock so it shows the same time as the digital clock. |            |  |
| α.                                                                                          | 20 past 4  |  |
| b.                                                                                          | 25 past 8  |  |
| c.                                                                                          | 5 past 9   |  |
| d.                                                                                          | 10 past 11 |  |
| e.                                                                                          | 20 to 9    |  |
| f.                                                                                          | 10 to 7    |  |
| g.                                                                                          | 5 to 8     |  |
| h.                                                                                          | 25 to 11   |  |