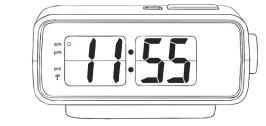

## To the Hour Times

2) Write the time in words under the digital clocks.

f)

Maths | Year 3 | Measurement | Telling the Time | Lesson 5 of 7: Digital Time - Five-Minute Intervals

\* ¥ visit twinkl.com

| Question                                                                                    | Answer     |  |
|---------------------------------------------------------------------------------------------|------------|--|
| <b>3</b> . Draw hands on the analogue clock so it shows the same time as the digital clock. |            |  |
| α.                                                                                          | 20 past 4  |  |
| b.                                                                                          | 25 past 8  |  |
| c.                                                                                          | 5 past 9   |  |
| d.                                                                                          | 10 past 11 |  |
| e.                                                                                          | 20 to 9    |  |
| f.                                                                                          | 10 to 7    |  |
| g.                                                                                          | 5 to 8     |  |
| h.                                                                                          | 25 to 11   |  |