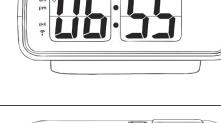

## To the Hour Times

2) Write the time in words under the digital clocks.

f)

Maths | Year 3 | Measurement | Telling the Time | Lesson 5 of 7: Digital Time - Five-Minute Intervals

\* ¥ visit twinkl.com

| Question                                                                                    | Answer     |  |
|---------------------------------------------------------------------------------------------|------------|--|
| <b>3</b> . Draw hands on the analogue clock so it shows the same time as the digital clock. |            |  |
| α.                                                                                          | 20 past 4  |  |
| b.                                                                                          | 25 past 8  |  |
| c.                                                                                          | 5 past 9   |  |
| d.                                                                                          | 10 past 11 |  |
| e.                                                                                          | 20 to 9    |  |
| f.                                                                                          | 10 to 7    |  |
| g.                                                                                          | 5 to 8     |  |
| h.                                                                                          | 25 to 11   |  |