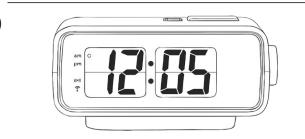

## Five-Minute Digital Times **Answers**

| Question                                                     | Answer          |  |
|--------------------------------------------------------------|-----------------|--|
| <b>1.</b> Write the time in words under the digital clocks.  |                 |  |
| а.                                                           | 20 past 11      |  |
| b.                                                           | 25 past 6       |  |
| C.                                                           | quarter past II |  |
| d.                                                           | 5 past 12       |  |
| e.                                                           | 10 past 8       |  |
| f.                                                           | 20 past 7       |  |
| <b>2</b> . Write the time in words under the digital clocks. |                 |  |
| α.                                                           | 20 to 10        |  |
| b.                                                           | 10 to 9         |  |
| c.                                                           | 25 to 10        |  |
| d.                                                           | s to 7          |  |
| e.                                                           | 20 to 11        |  |
| f.                                                           | 5 to 12         |  |