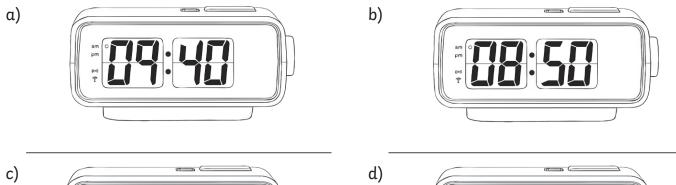

## To the Hour Times

2) Write the time in words under the digital clocks.

f)

Maths | Year 3 | Measurement | Telling the Time | Lesson 5 of 7: Digital Time - Five-Minute Intervals

\* ¥ visit twinkl.com