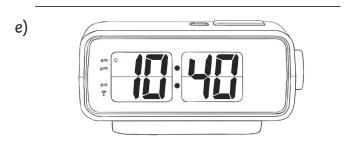

## To the Hour Times

2) Write the time in words under the digital clocks.

f)

Maths | Year 3 | Measurement | Telling the Time | Lesson 5 of 7: Digital Time - Five-Minute Intervals

\* ¥ visit twinkl.com

| Question                                                                                    | Answer     |  |
|---------------------------------------------------------------------------------------------|------------|--|
| <b>3</b> . Draw hands on the analogue clock so it shows the same time as the digital clock. |            |  |
| α.                                                                                          | 20 past 4  |  |
| b.                                                                                          | 25 past 8  |  |
| c.                                                                                          | 5 past 9   |  |
| d.                                                                                          | 10 past 11 |  |
| e.                                                                                          | 20 to 9    |  |
| f.                                                                                          | 10 to 7    |  |
| g.                                                                                          | 5 to 8     |  |
| h.                                                                                          | 25 to 11   |  |