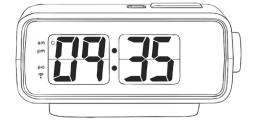

## To the Hour Times

2) Write the time in words under the digital clocks.

f)

Maths | Year 3 | Measurement | Telling the Time | Lesson 5 of 7: Digital Time - Five-Minute Intervals

\* ¥ visit twinkl.com