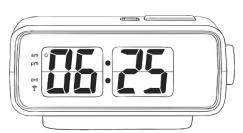

## Five-Minute Digital Times **Answers**

| Question                                                     | Answer          |  |
|--------------------------------------------------------------|-----------------|--|
| <b>1.</b> Write the time in words under the digital clocks.  |                 |  |
| а.                                                           | 20 past 11      |  |
| b.                                                           | 25 past 6       |  |
| C.                                                           | quarter past II |  |
| d.                                                           | 5 past 12       |  |
| e.                                                           | 10 past 8       |  |
| f.                                                           | 20 past 7       |  |
| <b>2</b> . Write the time in words under the digital clocks. |                 |  |
| α.                                                           | 20 to 10        |  |
| b.                                                           | 10 to 9         |  |
| c.                                                           | 25 to 10        |  |
| d.                                                           | s to 7          |  |
| e.                                                           | 20 to 11        |  |
| f.                                                           | 5 to 12         |  |