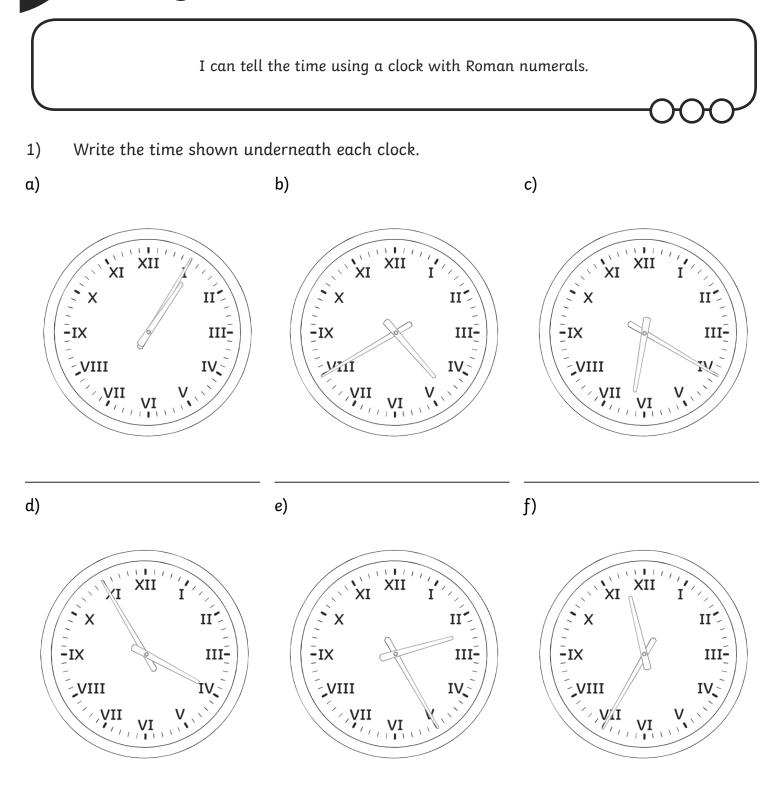

## Telling the Time in Roman Numerals **Answers**

| Question                                                                    | Answer    |
|-----------------------------------------------------------------------------|-----------|
| <b>1.</b> Write the time shown underneath each clock.                       |           |
| а.                                                                          | 5 past l  |
| b.                                                                          | 20 to 5   |
| с.                                                                          | 20 past 6 |
| d.                                                                          | 5 to 4    |
| е.                                                                          | 25 past 2 |
| f.                                                                          | 25 to 12  |
| g.                                                                          | 10 past 9 |
| h.                                                                          | 10 to 2   |
| i.                                                                          | 25 past 6 |
| <b>2.</b> Use a ruler to draw hands on the clock faces to show these times: |           |
| α.                                                                          | 20 to 8   |
| b.                                                                          | To past 7 |
| с.                                                                          | 25 to 9   |
|                                                                             |           |