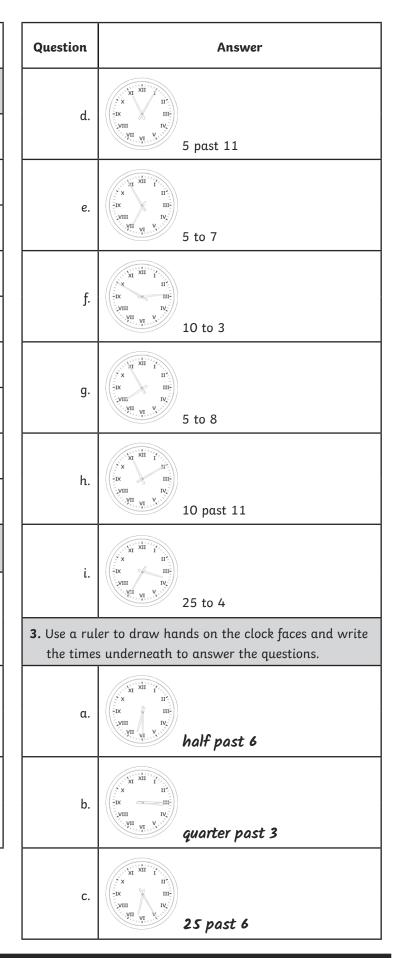

## Telling the Time in Roman Numerals **Answers**

| Question                                                                    | Answer    |
|-----------------------------------------------------------------------------|-----------|
| <b>1.</b> Write the time shown underneath each clock.                       |           |
| а.                                                                          | 5 past l  |
| b.                                                                          | 20 to 5   |
| с.                                                                          | 20 past 6 |
| d.                                                                          | 5 to 4    |
| е.                                                                          | 25 past 2 |
| f.                                                                          | 25 to 12  |
| g.                                                                          | 10 past 9 |
| h.                                                                          | 10 to 2   |
| i.                                                                          | 25 past 6 |
| <b>2.</b> Use a ruler to draw hands on the clock faces to show these times: |           |
| α.                                                                          | 20 to 8   |
| b.                                                                          | To past 7 |
| с.                                                                          | 25 to 9   |
|                                                                             |           |