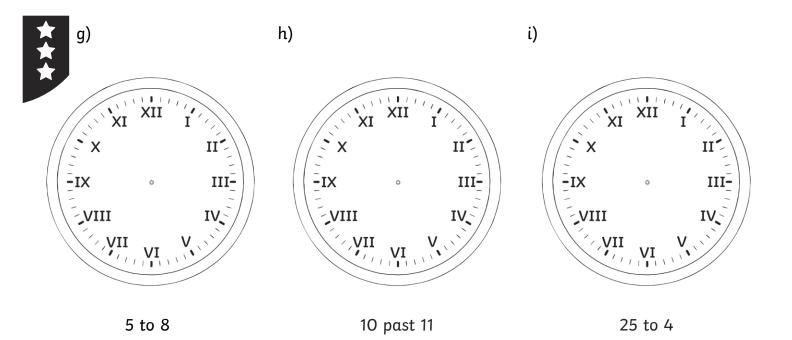

## Telling the Time in Roman Numerals **Answers**

| Question                                                                    | Answer    |
|-----------------------------------------------------------------------------|-----------|
| <b>1.</b> Write the time shown underneath each clock.                       |           |
| а.                                                                          | 5 past l  |
| b.                                                                          | 20 to 5   |
| с.                                                                          | 20 past 6 |
| d.                                                                          | 5 to 4    |
| е.                                                                          | 25 past 2 |
| f.                                                                          | 25 to 12  |
| g.                                                                          | 10 past 9 |
| h.                                                                          | 10 to 2   |
| i.                                                                          | 25 past 6 |
| <b>2.</b> Use a ruler to draw hands on the clock faces to show these times: |           |
| α.                                                                          | 20 to 8   |
| b.                                                                          | To past 7 |
| с.                                                                          | 25 to 9   |
|                                                                             |           |