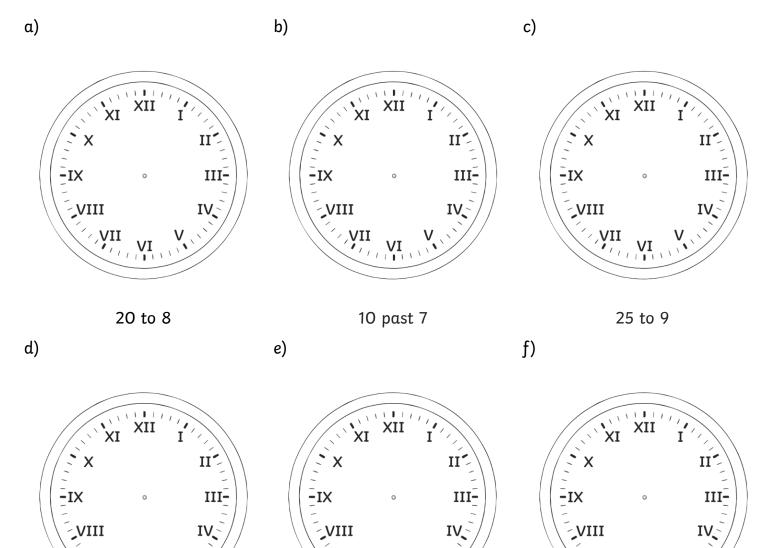

## Telling the Time in Roman Numerals **Answers**

| Question                                                                    | Answer    |
|-----------------------------------------------------------------------------|-----------|
| <b>1.</b> Write the time shown underneath each clock.                       |           |
| а.                                                                          | 5 past l  |
| b.                                                                          | 20 to 5   |
| с.                                                                          | 20 past 6 |
| d.                                                                          | 5 to 4    |
| е.                                                                          | 25 past 2 |
| f.                                                                          | 25 to 12  |
| g.                                                                          | 10 past 9 |
| h.                                                                          | 10 to 2   |
| i.                                                                          | 25 past 6 |
| <b>2.</b> Use a ruler to draw hands on the clock faces to show these times: |           |
| α.                                                                          | 20 to 8   |
| b.                                                                          | To past 7 |
| с.                                                                          | 25 to 9   |
|                                                                             |           |