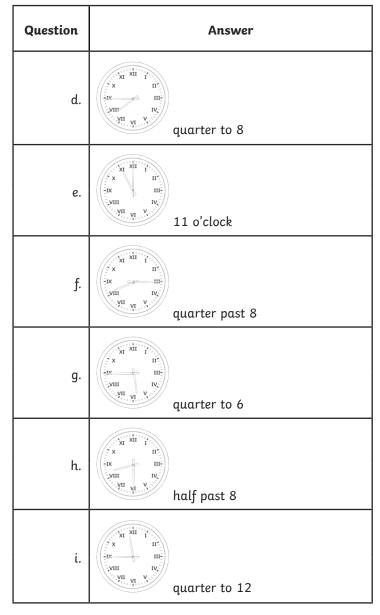

## Telling the Time in Roman Numerals **Answers**

| Question                                                                                             | Answer                                           |
|------------------------------------------------------------------------------------------------------|--------------------------------------------------|
| <ol> <li>Write the time shown underneath each clock. Use this<br/>labelled clock to help.</li> </ol> |                                                  |
| α.                                                                                                   | 3 o'clock                                        |
| b.                                                                                                   | half past 10                                     |
| c.                                                                                                   | quarter past 5                                   |
| d.                                                                                                   | quarter to II                                    |
| е.                                                                                                   | 8 o'clock                                        |
| f.                                                                                                   | half past 9                                      |
| g.                                                                                                   | quarter past 7                                   |
| h.                                                                                                   | quarter to S                                     |
| i.                                                                                                   | quarter past I                                   |
| <b>2.</b> Use a ruler to draw hands on the clock faces to show these times:                          |                                                  |
| α.                                                                                                   | ym ny<br>ym vi vi<br>9 o'clock                   |
| b.                                                                                                   | half past 3                                      |
| c.                                                                                                   | tin<br>ym vi |