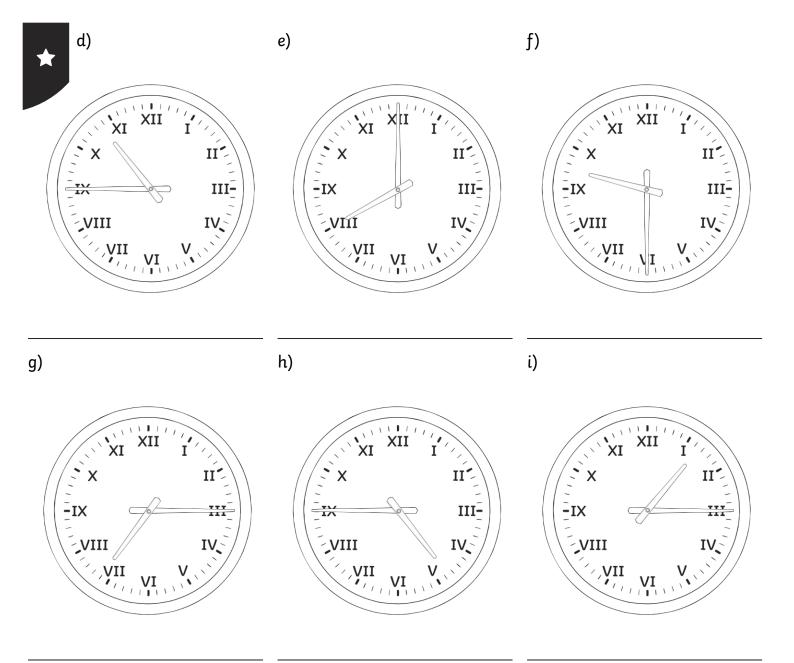

## Telling the Time in Roman Numerals

I can tell the time using a clock with Roman numerals.

1) Write the time shown underneath each clock. Use this labelled clock to help.

2) Use a ruler to draw hands on the clock faces to show these times: