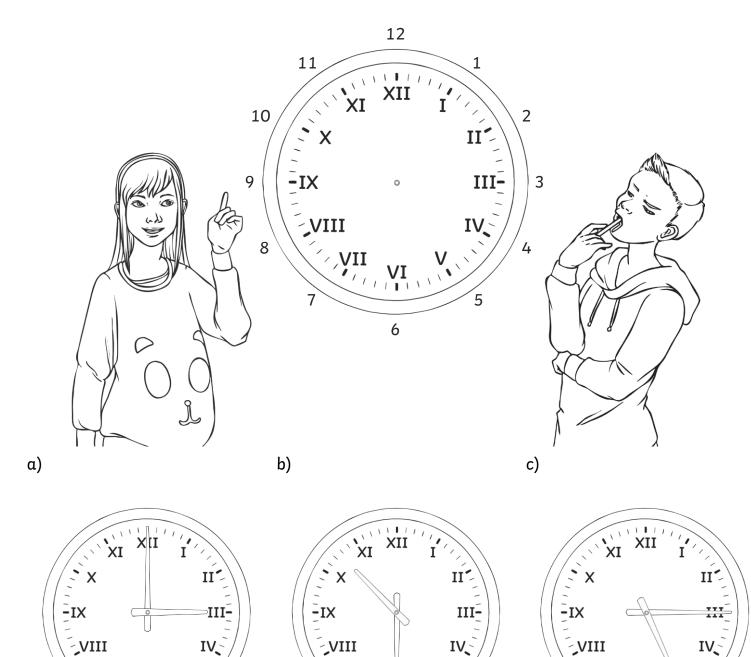

## Telling the Time in Roman Numerals

I can tell the time using a clock with Roman numerals.

1) Write the time shown underneath each clock. Use this labelled clock to help.

2) Use a ruler to draw hands on the clock faces to show these times: