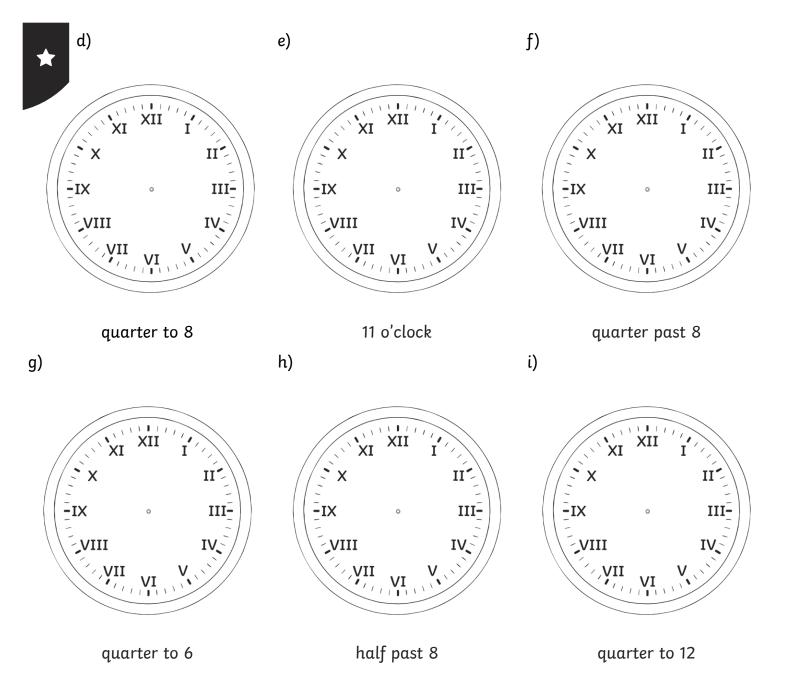

## Telling the Time in Roman Numerals

I can tell the time using a clock with Roman numerals.

1) Write the time shown underneath each clock. Use this labelled clock to help.

2) Use a ruler to draw hands on the clock faces to show these times: