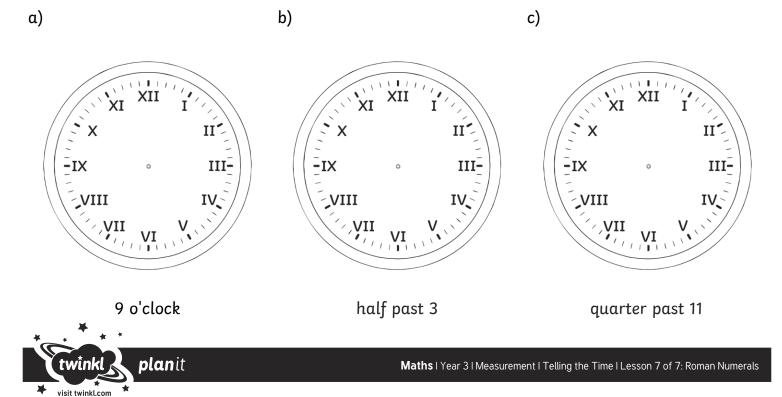

## Telling the Time in Roman Numerals

I can tell the time using a clock with Roman numerals.

1) Write the time shown underneath each clock. Use this labelled clock to help.

2) Use a ruler to draw hands on the clock faces to show these times: