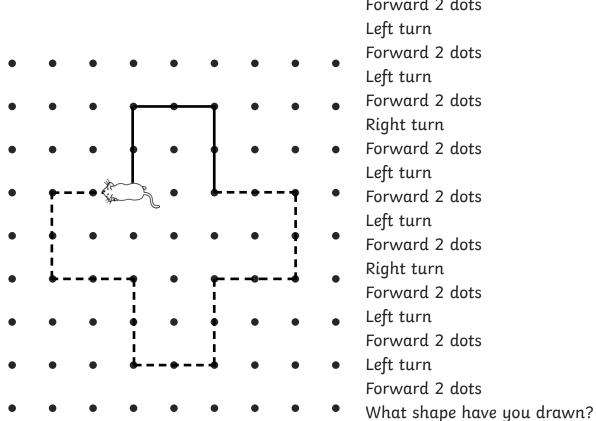

Follow the instructions to draw shapes with right-angled turns. Use a ruler to make straight lines between each point. Begin on the cats.

|   |   |       |          |       | Forward 2 dots             |
|---|---|-------|----------|-------|----------------------------|
|   |   |       |          |       | Left turn                  |
| • | • | • • • | •        | • • • | Forward 2 dots             |
|   |   |       |          |       | Left turn                  |
| • | • | •     | <b>—</b> | • • • | Forward 2 dots             |
| • | • |       |          | • • • | Right turn                 |
|   |   | J     |          |       | Forward 2 dots             |
| • | • |       | •        | • • • | Left turn                  |
|   |   |       |          |       | Forward 2 dots             |
|   | • |       | •        |       | Left turn                  |
| • | • | • • • | •        | • • • | Forward 2 dots             |
|   |   |       |          |       | Right turn                 |
|   | • | • • • | •        | • • • | Forward 2 dots             |
| • | • | • • • | •        | • • • | Left turn                  |
|   |   |       |          |       | Forward 2 dots             |
| • | • | • • • | •        | • • • | Left turn                  |
|   |   |       |          |       | Forward 2 dots             |
|   |   |       |          |       | What shape have you drawn? |
|   |   |       |          |       | cross/dodecagon            |

|   |   |      |   |   |          |   |   |   | Left turn                  |
|---|---|------|---|---|----------|---|---|---|----------------------------|
|   |   |      |   |   |          |   |   |   | Forward 2 dots             |
| • | • |      | • | • | •        | • | • | • | Left turn                  |
| • | • | •    | • | • | <b>→</b> | • | • | • | Forward 2 dots             |
|   |   |      |   |   |          |   |   |   | Right turn                 |
| • | • | •    | • | • | •        | • | • | • | Forward 2 dots             |
|   |   | - du |   |   |          |   |   |   | Left turn                  |
| • | • | ·    |   | • | •        | • | • | • | Forward 2 dots             |
|   | _ | _    |   | _ | _        |   | _ |   | Left turn                  |
| • | • | •    | • | • | •        | • | • | • | Forward 2 dots             |
| • | • | •    | • | • | •        | • | • | • | Right turn                 |
|   |   |      |   |   |          |   |   |   | Forward 2 dots             |
| • | • | •    | • | • | •        | • | • | • | Left turn                  |
|   |   |      |   |   |          |   |   |   | Forward 2 dots             |
| • | • | •    | • | • | •        | • | • | • | Left turn                  |
|   |   |      |   |   |          |   |   |   | Forward 2 dots             |
| • | • | •    | • | • | •        | • | • | • | What shape have you drawn? |
|   |   |      |   |   |          |   |   |   |                            |