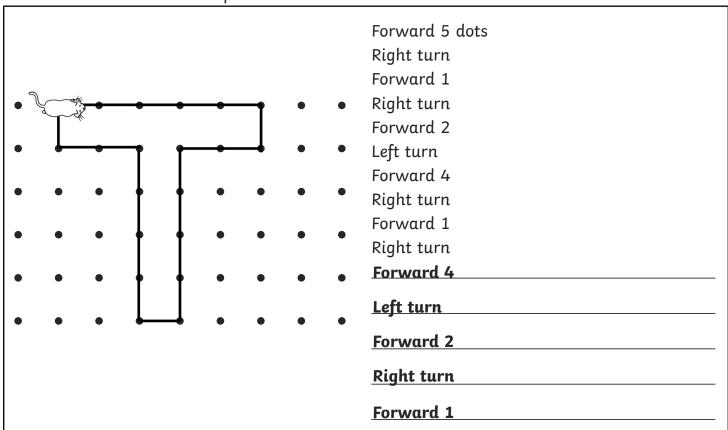

Complete the instructions and draw the lines to finish drawing the letter T.

| • 1 | <u>a</u> | • | • | • | • | $\exists$ | • | • | Forward 5 dots Right turn Forward 1 Right turn Forward 2 Left turn |
|-----|----------|---|---|---|---|-----------|---|---|--------------------------------------------------------------------|
| •   | •        | • | • | • | • | •         | • | • |                                                                    |
| •   | •        | • | • | • | • | •         | • | • |                                                                    |
| •   | •        | • | • | • | • | •         | • | • |                                                                    |
| •   | •        | • | • | • | • | •         | • | • |                                                                    |
|     |          |   |   |   |   |           |   |   |                                                                    |
|     |          |   |   |   |   |           |   |   |                                                                    |
|     |          |   |   |   |   |           |   |   |                                                                    |

#### <u>cross/dodecagon</u>

How many right angles does this shape have?

12

Write the instructions and draw the lines to make the letter T.

| Forward 5 dots                |  |
|-------------------------------|--|
| Right turn                    |  |
| • Forward 1 dot               |  |
| Right turn                    |  |
| Forward 2 dots                |  |
| • • • • • • • • • Left turn   |  |
| • • • • • • Forward 4         |  |
| • • • • • • <u>Right turn</u> |  |
| Forward 1                     |  |
| Right turn                    |  |
| Forward 4                     |  |
| Left turn                     |  |
| Forward 2                     |  |
| Right turn                    |  |
| Forward 1                     |  |