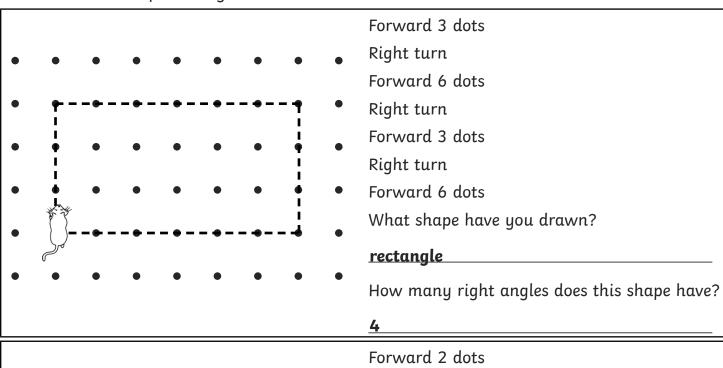

Complete the instructions to draw the letter T.

|   |      |   |   |   |   |   |   |   | Forward 3 dots             |
|---|------|---|---|---|---|---|---|---|----------------------------|
| • | •    | • | • | • | • | • | • | • | Right turn                 |
| • | •    | • | • | • | • | • | • | • | Forward 6 dots             |
| • | •    | • | • | • | • | • | • | • | Right turn                 |
| • |      |   |   |   |   | • |   |   | Forward 3 dots             |
|   | **** |   | • | • | • |   |   |   | Right turn                 |
| • |      | • | • | • | • | • | • | • | Forward 6 dots             |
| • | •    | • | • | • | • | • | • | • | What shape have you drawn? |
|   |      |   |   |   |   |   |   |   | rectangle                  |

Complete the instructions to finish drawing the letter T.

Follow the instructions to draw shapes with right-angled turns. Use a ruler to make straight lines between each point. Begin on the cats.

|   |   |   |   |   |   |   |   |   | Forward 3 dots                              |
|---|---|---|---|---|---|---|---|---|---------------------------------------------|
|   | • | • | • | • | • | • | • | • | Right turn                                  |
|   | • |   |   |   |   | • |   |   | Forward 6 dots                              |
| • | • | • | • | • | • | • | • | • | Right turn                                  |
|   |   |   |   |   |   |   |   |   | Forward 3 dots                              |
|   | • |   |   |   |   |   |   |   | Right turn                                  |
| • | • | • | • | • | • | • | • | • | Forward 6 dots                              |
| • |   | • | • | • | • | • | • | • | What shape have you drawn?                  |
| • | • | • | • | • | • | • | • | • | How many right angles does this shape have? |
|   |   |   |   |   |   |   |   |   |                                             |
|   |   |   |   |   |   |   |   |   | Forward 2 dots<br>Left turn                 |