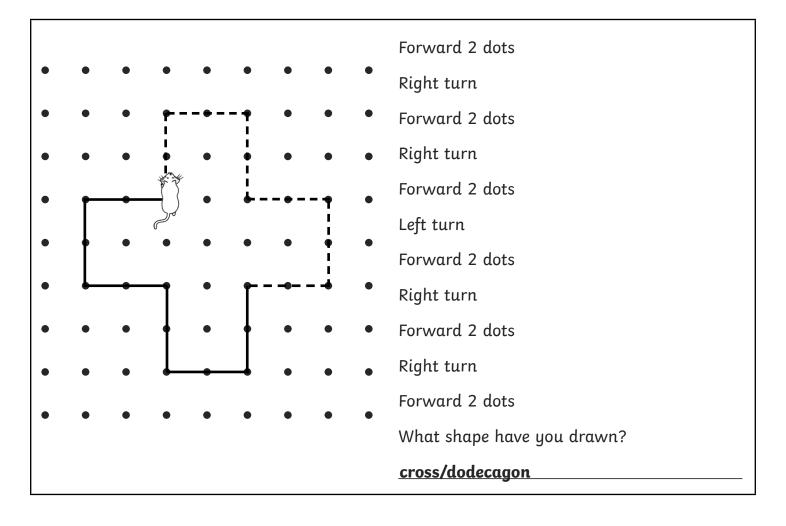

Follow the instructions to draw shapes with right-angled turns. Use a ruler to make straight lines between each point. Begin on the cats.

#### <u>cross/dodecagon</u>

How many right angles does this shape have?

12

Write the instructions and draw the lines to make the letter T.

| Forward 5 dots                |  |
|-------------------------------|--|
| Right turn                    |  |
| • Forward 1 dot               |  |
| Right turn                    |  |
| Forward 2 dots                |  |
| • • • • • • • • • Left turn   |  |
| • • • • • • Forward 4         |  |
| • • • • • • <u>Right turn</u> |  |
| Forward 1                     |  |
| Right turn                    |  |
| Forward 4                     |  |
| Left turn                     |  |
| Forward 2                     |  |
| Right turn                    |  |
| Forward 1                     |  |