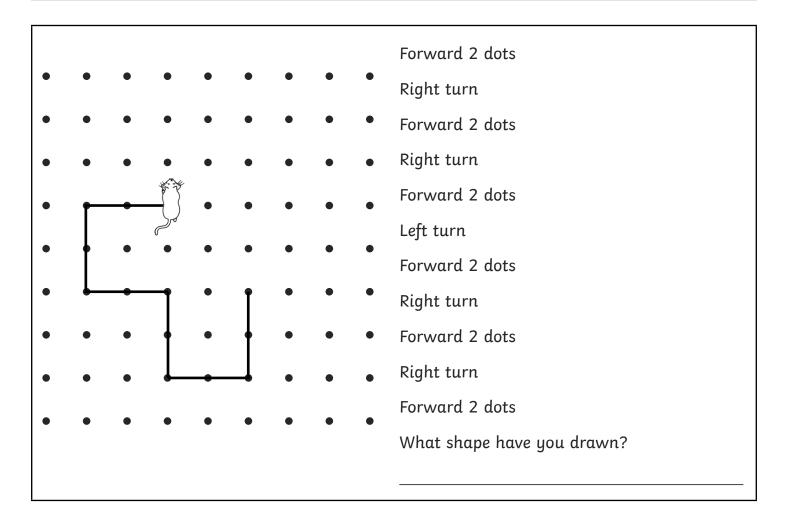

|   |   |       |          |       | Forward 2 dots             |
|---|---|-------|----------|-------|----------------------------|
|   |   |       |          |       | Left turn                  |
| • | • | • • • | •        | • • • | Forward 2 dots             |
|   |   |       |          |       | Left turn                  |
| • | • | •     | <b>—</b> | • • • | Forward 2 dots             |
| • | • |       |          | • • • | Right turn                 |
|   |   | J     |          |       | Forward 2 dots             |
| • | • |       | •        | • • • | Left turn                  |
|   |   |       |          |       | Forward 2 dots             |
|   | • |       | •        |       | Left turn                  |
| • | • | • • • | •        | • • • | Forward 2 dots             |
|   |   |       |          |       | Right turn                 |
|   | • | • • • | •        | • • • | Forward 2 dots             |
| • | • | • • • | •        | • • • | Left turn                  |
|   |   |       |          |       | Forward 2 dots             |
| • | • | • • • | •        | • • • | Left turn                  |
|   |   |       |          |       | Forward 2 dots             |
|   |   |       |          |       | What shape have you drawn? |
|   |   |       |          |       | cross/dodecagon            |

|   |   |      |   |   |          |   |   |   | Left turn                  |
|---|---|------|---|---|----------|---|---|---|----------------------------|
|   |   |      |   |   |          |   |   |   | Forward 2 dots             |
| • | • |      | • | • | •        | • | • | • | Left turn                  |
| • | • | •    | • | • | <b>→</b> | • | • | • | Forward 2 dots             |
|   |   |      |   |   |          |   |   |   | Right turn                 |
| • | • | •    | • | • | •        | • | • | • | Forward 2 dots             |
|   |   | - du |   |   |          |   |   |   | Left turn                  |
| • | • | ·    |   | • | •        | • | • | • | Forward 2 dots             |
|   | _ | _    |   | _ | _        |   | _ |   | Left turn                  |
| • | • | •    | • | • | •        | • | • | • | Forward 2 dots             |
| • | • | •    | • | • | •        | • | • | • | Right turn                 |
|   |   |      |   |   |          |   |   |   | Forward 2 dots             |
| • | • | •    | • | • | •        | • | • | • | Left turn                  |
|   |   |      |   |   |          |   |   |   | Forward 2 dots             |
| • | • | •    | • | • | •        | • | • | • | Left turn                  |
|   |   |      |   |   |          |   |   |   | Forward 2 dots             |
| • | • | •    | • | • | •        | • | • | • | What shape have you drawn? |
|   |   |      |   |   |          |   |   |   |                            |