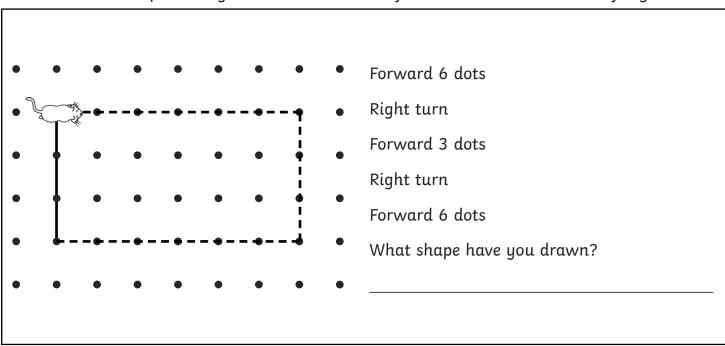

Complete the instructions to finish drawing the letter T.

Follow the instructions to draw shapes with right-angled turns. Use a ruler to make straight lines between each point. Begin on the cats.

|   |   |   |   |   |   |   |   |   | Forward 3 dots                              |
|---|---|---|---|---|---|---|---|---|---------------------------------------------|
|   | • | • | • | • | • | • | • | • | Right turn                                  |
|   | • |   |   |   |   | • |   |   | Forward 6 dots                              |
| • | • | • | • | • | • | • | • | • | Right turn                                  |
|   |   |   |   |   |   |   |   |   | Forward 3 dots                              |
|   | • |   |   |   |   |   |   |   | Right turn                                  |
| • | • | • | • | • | • | • | • | • | Forward 6 dots                              |
| • |   | • | • | • | • | • | • | • | What shape have you drawn?                  |
| • | • | • | • | • | • | • | • | • | How many right angles does this shape have? |
|   |   |   |   |   |   |   |   |   |                                             |
|   |   |   |   |   |   |   |   |   | Forward 2 dots<br>Left turn                 |

Complete the instructions to draw the letter T.

|   |      |   |   |   |   |   |   |   | Forward 3 dots             |
|---|------|---|---|---|---|---|---|---|----------------------------|
| • | •    | • | • | • | • | • | • | • | Right turn                 |
| • | •    | • | • | • | • | • | • | • | Forward 6 dots             |
| • | •    | • | • | • | • | • | • | • | Right turn                 |
| • |      |   |   |   |   | • |   |   | Forward 3 dots             |
|   | **** |   | • | • | • |   |   |   | Right turn                 |
| • |      | • | • | • | • | • | • | • | Forward 6 dots             |
| • | •    | • | • | • | • | • | • | • | What shape have you drawn? |
|   |      |   |   |   |   |   |   |   | rectangle                  |