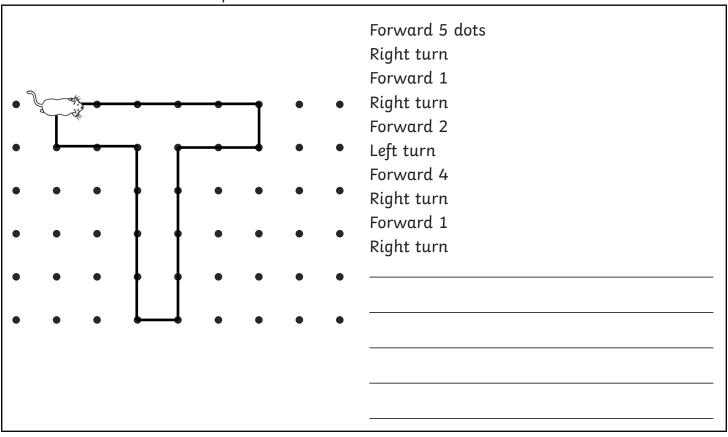

#### <u>cross/dodecagon</u>

How many right angles does this shape have?

12

Write the instructions and draw the lines to make the letter T.

| Forward 5 dots                |  |
|-------------------------------|--|
| Right turn                    |  |
| • Forward 1 dot               |  |
| Right turn                    |  |
| Forward 2 dots                |  |
| • • • • • • • • • Left turn   |  |
| • • • • • • Forward 4         |  |
| • • • • • • <u>Right turn</u> |  |
| Forward 1                     |  |
| Right turn                    |  |
| Forward 4                     |  |
| Left turn                     |  |
| Forward 2                     |  |
| Right turn                    |  |
| Forward 1                     |  |