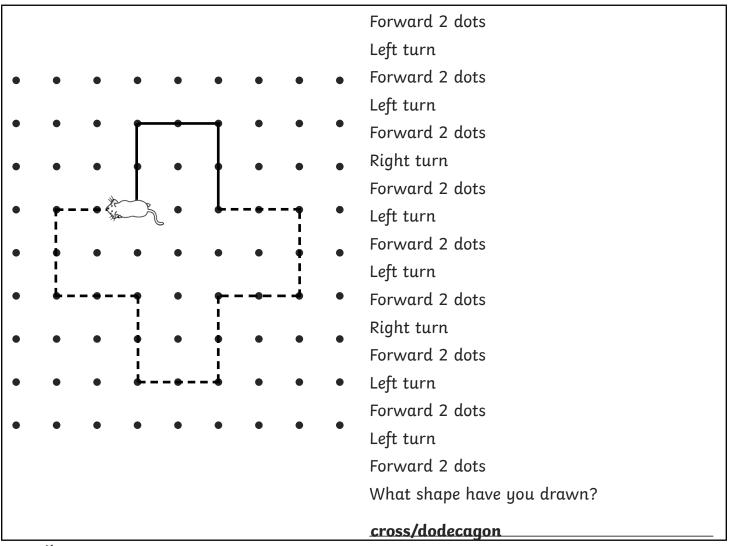

|   |   |       |          |       | Forward 2 dots             |
|---|---|-------|----------|-------|----------------------------|
|   |   |       |          |       | Left turn                  |
| • | • | • • • | •        | • • • | Forward 2 dots             |
|   |   |       |          |       | Left turn                  |
| • | • | •     | <b>—</b> | • • • | Forward 2 dots             |
| • | • |       |          | • • • | Right turn                 |
|   |   | J     |          |       | Forward 2 dots             |
| • | • |       | •        | • • • | Left turn                  |
|   |   |       |          |       | Forward 2 dots             |
|   | • |       | •        |       | Left turn                  |
| • | • | • • • | •        | • • • | Forward 2 dots             |
|   |   |       |          |       | Right turn                 |
|   | • | • • • | •        | • • • | Forward 2 dots             |
| • | • | • • • | •        | • • • | Left turn                  |
|   |   |       |          |       | Forward 2 dots             |
| • | • | • • • | •        | • • • | Left turn                  |
|   |   |       |          |       | Forward 2 dots             |
|   |   |       |          |       | What shape have you drawn? |
|   |   |       |          |       | cross/dodecagon            |

|   |   |      |   |   |          |   |   |   | Left turn                  |
|---|---|------|---|---|----------|---|---|---|----------------------------|
|   |   |      |   |   |          |   |   |   | Forward 2 dots             |
| • | • |      | • | • | •        | • | • | • | Left turn                  |
| • | • | •    | • | • | <b>→</b> | • | • | • | Forward 2 dots             |
|   |   |      |   |   |          |   |   |   | Right turn                 |
| • | • | •    | • | • | •        | • | • | • | Forward 2 dots             |
|   |   | - du |   |   |          |   |   |   | Left turn                  |
| • | • | ·    |   | • | •        | • | • | • | Forward 2 dots             |
|   | _ | _    |   | _ | _        |   | _ |   | Left turn                  |
| • | • | •    | • | • | •        | • | • | • | Forward 2 dots             |
| • | • | •    | • | • | •        | • | • | • | Right turn                 |
|   |   |      |   |   |          |   |   |   | Forward 2 dots             |
| • | • | •    | • | • | •        | • | • | • | Left turn                  |
|   |   |      |   |   |          |   |   |   | Forward 2 dots             |
| • | • | •    | • | • | •        | • | • | • | Left turn                  |
|   |   |      |   |   |          |   |   |   | Forward 2 dots             |
| • | • | •    | • | • | •        | • | • | • | What shape have you drawn? |
|   |   |      |   |   |          |   |   |   |                            |

Follow the instructions to draw shapes with right-angled turns. Use a ruler to make straight lines between each point. Begin on the cats.