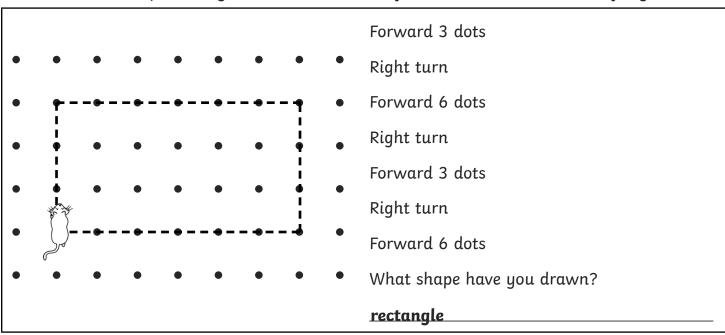

Complete the instructions to draw the letter T.

|   |      |   |   |   |   |   |   |   | Forward 3 dots             |
|---|------|---|---|---|---|---|---|---|----------------------------|
| • | •    | • | • | • | • | • | • | • | Right turn                 |
| • | •    | • | • | • | • | • | • | • | Forward 6 dots             |
| • | •    | • | • | • | • | • | • | • | Right turn                 |
| • |      |   |   |   |   | • |   |   | Forward 3 dots             |
|   | **** |   | • | • | • |   |   |   | Right turn                 |
| • |      | • | • | • | • | • | • | • | Forward 6 dots             |
| • | •    | • | • | • | • | • | • | • | What shape have you drawn? |
|   |      |   |   |   |   |   |   |   | rectangle                  |

Complete the instructions to finish drawing the letter T.

Follow the instructions to draw shapes with right-angled turns. Use a ruler to make straight lines between each point. Begin on the cats.

|   |   |   |   |   |   |   |   |   | Forward 3 dots                              |
|---|---|---|---|---|---|---|---|---|---------------------------------------------|
|   | • | • | • | • | • | • | • | • | Right turn                                  |
|   | • |   |   |   |   | • |   |   | Forward 6 dots                              |
| • | • | • | • | • | • | • | • | • | Right turn                                  |
|   |   |   |   |   |   |   |   |   | Forward 3 dots                              |
|   | • |   |   |   |   |   |   |   | Right turn                                  |
| • | • | • | • | • | • | • | • | • | Forward 6 dots                              |
| • |   | • | • | • | • | • | • | • | What shape have you drawn?                  |
| • | • | • | • | • | • | • | • | • | How many right angles does this shape have? |
|   |   |   |   |   |   |   |   |   |                                             |
|   |   |   |   |   |   |   |   |   | Forward 2 dots<br>Left turn                 |

Follow the instructions to draw shapes with right-angled turns. Use a ruler to make straight lines between each point. Begin on the cats.