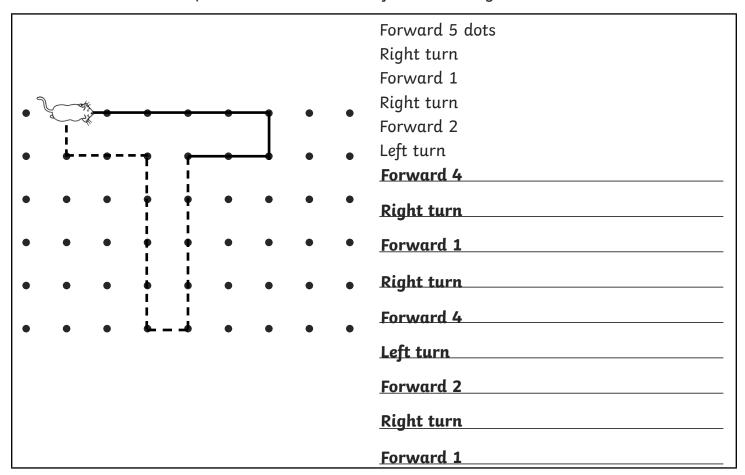

Follow the instructions to draw shapes with right-angled turns. Use a ruler to make straight lines between each point. Begin on the cats.

Complete the instructions and draw the lines to finish drawing the letter T.

| • 1 | <u>a</u> | • | • | • | • | $\exists$ | • | • | Forward 5 dots Right turn Forward 1 Right turn Forward 2 Left turn |
|-----|----------|---|---|---|---|-----------|---|---|--------------------------------------------------------------------|
| •   | •        | • | • | • | • | •         | • | • |                                                                    |
| •   | •        | • | • | • | • | •         | • | • |                                                                    |
| •   | •        | • | • | • | • | •         | • | • |                                                                    |
| •   | •        | • | • | • | • | •         | • | • |                                                                    |
|     |          |   |   |   |   |           |   |   |                                                                    |
|     |          |   |   |   |   |           |   |   |                                                                    |
|     |          |   |   |   |   |           |   |   |                                                                    |

#### <u>cross/dodecagon</u>

How many right angles does this shape have?

12

Write the instructions and draw the lines to make the letter T.

| Forward 5 dots                |  |
|-------------------------------|--|
| Right turn                    |  |
| • Forward 1 dot               |  |
| Right turn                    |  |
| Forward 2 dots                |  |
| • • • • • • • • • Left turn   |  |
| • • • • • • Forward 4         |  |
| • • • • • • <u>Right turn</u> |  |
| Forward 1                     |  |
| Right turn                    |  |
| Forward 4                     |  |
| Left turn                     |  |
| Forward 2                     |  |
| Right turn                    |  |
| Forward 1                     |  |