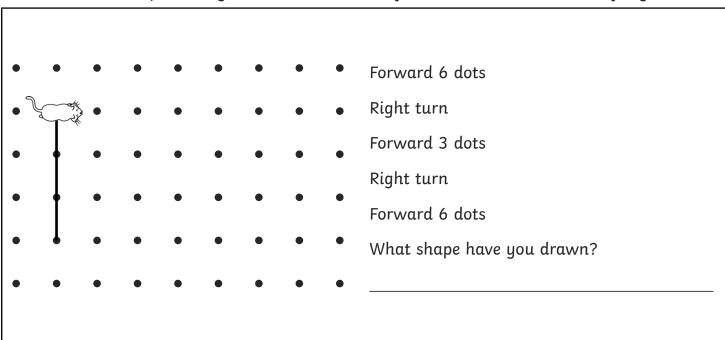

Complete the instructions to finish drawing the letter T.

Follow the instructions to draw shapes with right-angled turns. Use a ruler to make straight lines between each point. Begin on the cats.

|   |   |   |   |   |   |   |   |   | Forward 3 dots                              |
|---|---|---|---|---|---|---|---|---|---------------------------------------------|
|   | • | • | • | • | • | • | • | • | Right turn                                  |
|   | • |   |   |   |   | • |   |   | Forward 6 dots                              |
| • | • | • | • | • | • | • | • | • | Right turn                                  |
|   |   |   |   |   |   |   |   |   | Forward 3 dots                              |
|   | • |   |   |   |   |   |   |   | Right turn                                  |
| • | • | • | • | • | • | • | • | • | Forward 6 dots                              |
| • |   | • | • | • | • | • | • | • | What shape have you drawn?                  |
| • | • | • | • | • | • | • | • | • | How many right angles does this shape have? |
|   |   |   |   |   |   |   |   |   |                                             |
|   |   |   |   |   |   |   |   |   | Forward 2 dots<br>Left turn                 |

Complete the instructions to draw the letter T.

|   |      |   |   |   |   |   |   |   | Forward 3 dots             |
|---|------|---|---|---|---|---|---|---|----------------------------|
| • | •    | • | • | • | • | • | • | • | Right turn                 |
| • | •    | • | • | • | • | • | • | • | Forward 6 dots             |
| • | •    | • | • | • | • | • | • | • | Right turn                 |
| • |      |   |   |   |   | • |   |   | Forward 3 dots             |
|   | **** |   | • | • | • |   |   |   | Right turn                 |
| • |      | • | • | • | • | • | • | • | Forward 6 dots             |
| • | •    | • | • | • | • | • | • | • | What shape have you drawn? |
|   |      |   |   |   |   |   |   |   | rectangle                  |