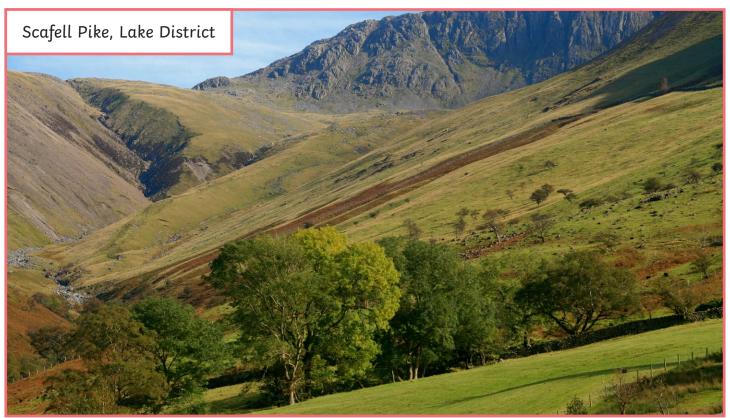

"Scafell Pike from Wasdale" by Akuppa John Wigham is licensed under CC BY 2.0

"Ben Nevis" by Andy Harbach is licensed under CC BY 2.0

 $Photo\ courtesy\ of\ Graeme\ Derbyshire\ @flickr.com\ -\ granted\ under\ creative\ commons\ licence\ -\ attribution.$ 