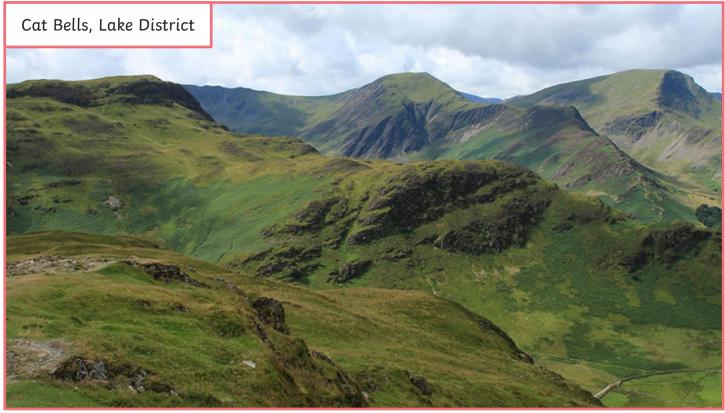

mmons licence - attribution.



Photo courtesy of Leshaines123 @flickr.com - granted under creative commons licence - attribution.







"<u>Snowdon</u>" by <u>Andy Harbach</u> is licensed under <u>CC BY 2.0</u>



 $Photo\ courtesy\ of\ dsmoljanovic\ @flickr.com\ -\ granted\ under\ creative\ commons\ licence\ -\ attribution.$ 







Photo courtesy of Bods @flickr.com - granted under creative commons licence - attribution.



Photo courtesy of tom-herbert @flickr.com - granted under creative commons licence - attribution.







 $Photo\ courtesy\ of\ walking uphills\ @flickr.com\ -\ granted\ under\ creative\ commons\ licence\ -\ attribution.$ 



"Scafell Pike from Wasdale" by Akuppa John Wigham is licensed under CC BY 2.0







"Ben Nevis" by Andy Harbach is licensed under CC BY 2.0



 $Photo\ courtesy\ of\ Graeme\ Derbyshire\ @flickr.com\ -\ granted\ under\ creative\ commons\ licence\ -\ attribution.$ 







 $Photo\ courtesy\ of\ Rowan\ of\ Ravara\ @flickr.com\ -\ granted\ under\ creative\ commons\ licence\ -\ attribution.$ 



visit twinkl.com (winkl Standard Approved)