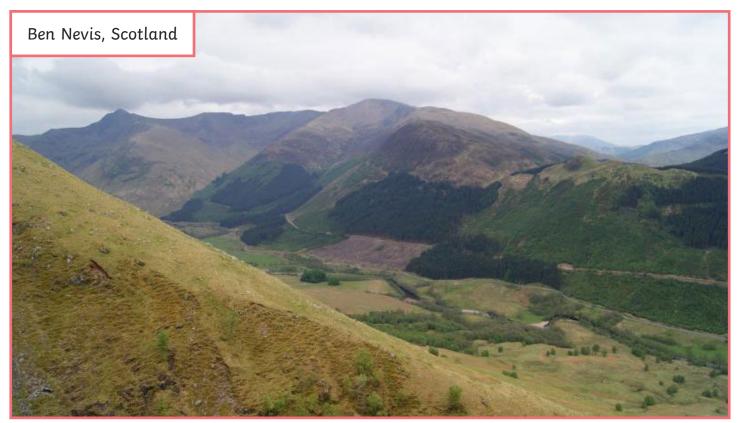

"Scafell Pike from Wasdale" by Akuppa John Wigham is licensed under CC BY 2.0

"Ben Nevis" by Andy Harbach is licensed under CC BY 2.0

 $Photo\ courtesy\ of\ Graeme\ Derbyshire\ @flickr.com\ -\ granted\ under\ creative\ commons\ licence\ -\ attribution.$ 