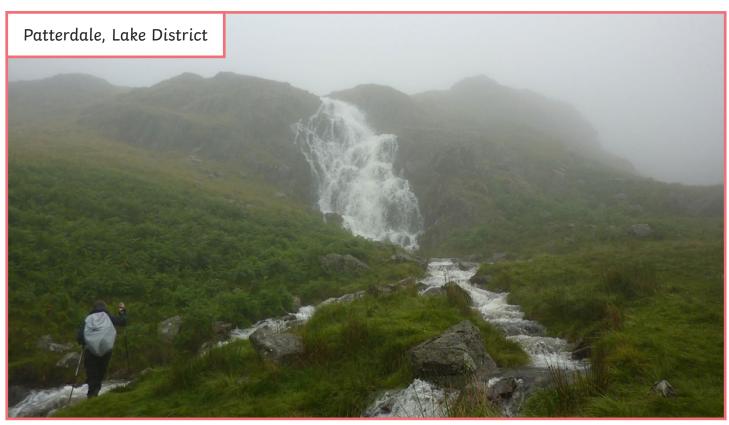

attribution.



 $Photo\ courtesy\ of\ Mark\ A-C\ Photos\ (Downloadable)\ @flickr.com\ -\ granted\ under\ creative\ commons\ licence\ -\ attribution.$ 







Photo courtesy of lackPeasePhotography @flickr.com - granted under creative commons licence - attribution.



 $Photo\ courtesy\ of\ flatworldsedge\ @flickr.com\ -\ granted\ under\ creative\ commons\ licence\ -\ attribution.$ 







Photo courtesy of simonsimages @flickr.com - granted under creative commons licence - attribution.



Photo courtesy of Leshaines123 @flickr.com - granted under creative commons licence - attribution.







"<u>Snowdon</u>" by <u>Andy Harbach</u> is licensed under <u>CC BY 2.0</u>



 $Photo\ courtesy\ of\ dsmoljanovic\ @flickr.com\ -\ granted\ under\ creative\ commons\ licence\ -\ attribution.$ 







Photo courtesy of Bods @flickr.com - granted under creative commons licence - attribution.



Photo courtesy of tom-herbert @flickr.com - granted under creative commons licence - attribution.







 $Photo\ courtesy\ of\ walking uphills\ @flickr.com\ -\ granted\ under\ creative\ commons\ licence\ -\ attribution.$ 



"Scafell Pike from Wasdale" by Akuppa John Wigham is licensed under CC BY 2.0







"Ben Nevis" by Andy Harbach is licensed under CC BY 2.0



 $Photo\ courtesy\ of\ Graeme\ Derbyshire\ @flickr.com\ -\ granted\ under\ creative\ commons\ licence\ -\ attribution.$ 







 $Photo\ courtesy\ of\ Rowan\ of\ Ravara\ @flickr.com\ -\ granted\ under\ creative\ commons\ licence\ -\ attribution.$ 



visit twinkl.com (winkl Standard Approved)