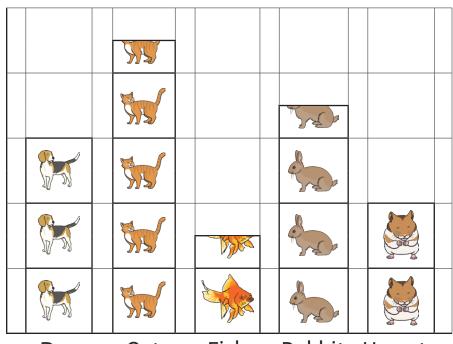

# **Interpreting Scaled Pictograms**

Learning Objective: I can interpret scaled pictograms

= 2 children

= 2 children

= 2 children

= 2 children

= 2 children

#### **Class Pets**

Dog Cat Fish Rabbit Hamster

Answer the following questions.

Which is the most common pet? \_\_\_\_\_

How many pets are there in class? \_\_\_\_\_

How many more rabbits than hamsters are there? \_\_\_\_\_

How many fewer dogs than cats are there?

Write your own questions for a friend.