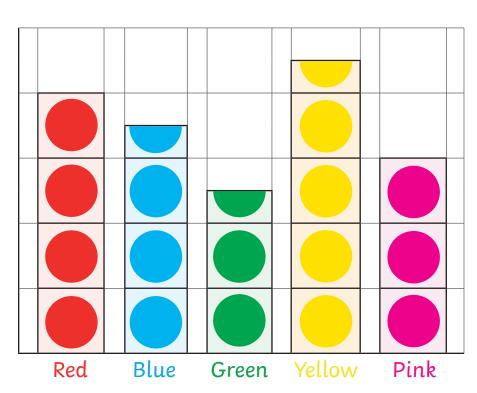

### **Favourite Colour**

Answer the following questions.

What is the least favourite colour?

How many children chose yellow as their favourite colour?

How many fewer children chose green than blue as their favourite colour?

How many children chose pink and red as their favourite colour?

Write your own questions for a friend.

#### Favourite Colour

What is the least favourite colour? green

How many children chose yellow as their favourite colour? 9

How many fewer children chose green than blue as their favourite colour? 2

How many children chose pink and red as their favourite colour? 14