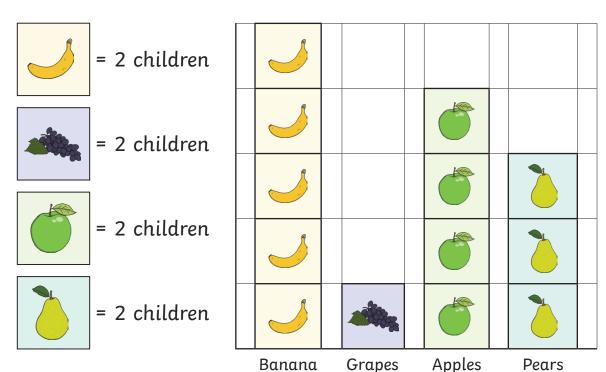

#### **Favourite Fruit**

Answer the following questions.

What is the favourite fruit? \_\_\_\_\_\_

How many children chose apples as their favourite fruit? \_\_\_\_\_\_

How many more children chose bananas than grapes, as their favourite fruit? \_\_\_\_\_

How many children chose apples or pears as their favourite fruit?

Write your own questions for a friend.

#### Favourite Fruit

What is the favourite fruit? banana

How many children chose apples as their favourite fruit? 8

How many more children chose bananas than grapes, as their favourite fruit? 8

How many children chose apples or pears as their favourite fruit? 14